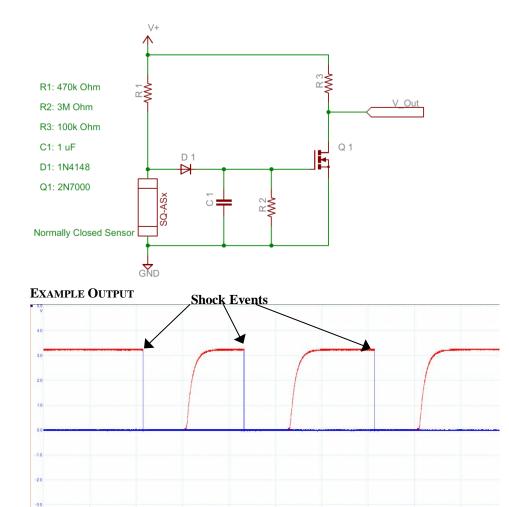

# APPLICATION

Pulse Stretcher for Normally Closed SQ-ASx

## HIGHLIGHTS

4.0

-5.00 0.0

ASx Sensor Output

**Conditioned Output** 

- Low power (7µA at rest with 3.3V power supply)
- Components cost ~ \$0.03 at 10K volume

| Updated: 2013-06-18 © SignalQuest, Inc. 10 Water St. Tel: 603.448.6266 www.signalquest.com<br>2013 Lebanon, NH 03766 USA Fax 603.218.6426 info@ signalquest.com |                     |   |  |                                             |
|-----------------------------------------------------------------------------------------------------------------------------------------------------------------|---------------------|---|--|---------------------------------------------|
|                                                                                                                                                                 | Updated: 2013-06-18 | 8 |  | www.signalquest.com<br>info@signalquest.com |