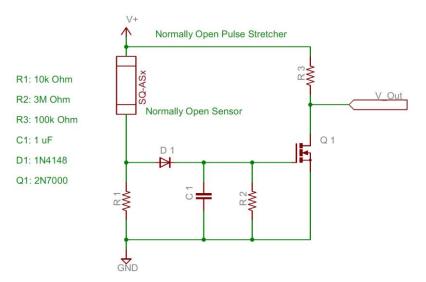

# APPLICATION

Pulse Stretcher for Normally Open SQ-ASx

#### HIGHLIGHTS

- Low power (1.1µA at rest with 3.3V power supply)
- Components cost ~ \$0.03 at 10K volume