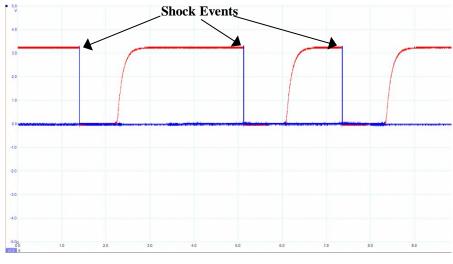

## **EXAMPLE OUTPUT**

| Updated: 2013-06-18 | © SignalQuest, Inc. | 10 Water St.          | Tel: 603.448.6266 | www.signalquest.com  |
|---------------------|---------------------|-----------------------|-------------------|----------------------|
| Opdated: 2013-00-18 | 2013                | Lebanon, NH 03766 USA | Fax 603.218.6426  | info@signalquest.com |