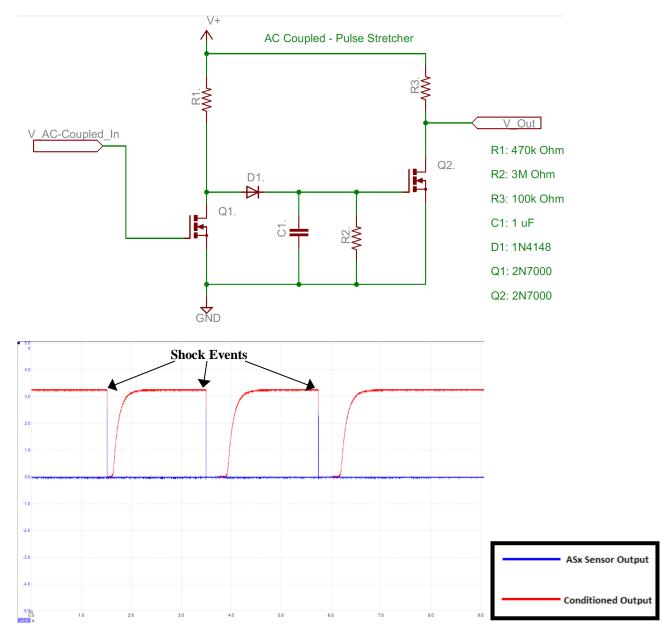

## **APPLICATION NOTE: PULSE STRETCHER**

## APPLICATION

Pulse Stretcher for Normally Closed SQ-ASx AC Coupling Circuit Output

#### HIGHLIGHTS

- Low power (1.1µA at rest with 3.3V power supply)
- Components cost ~ \$0.03 at 10K volume

| Updated: 2013-06-18 © SignalQuest, 2013 | nc. 10 Water St.      | Tel: 603.448.6266 | www.signalquest.com  |
|-----------------------------------------|-----------------------|-------------------|----------------------|
|                                         | Lebanon, NH 03766 USA | Fax 603.218.6426  | info@signalquest.com |