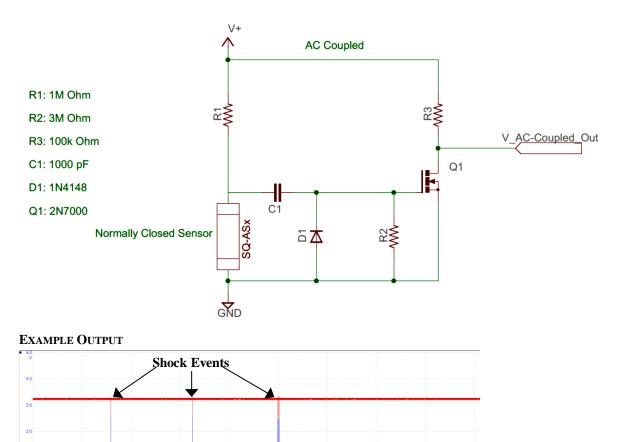

## APPLICATION

AC Coupling for Normally Closed SQ-ASx 

## **HIGHLIGHTS**

1.0

- Low power (1.1µA at rest with 3.3V power supply)
- Components cost ~ \$0.03 at 10K volume

|  | 1000 B |  |  |  |  |  |  |  |  |  |
|--|--------|--|--|--|--|--|--|--|--|--|
|--|--------|--|--|--|--|--|--|--|--|--|

ASx Sensor Output